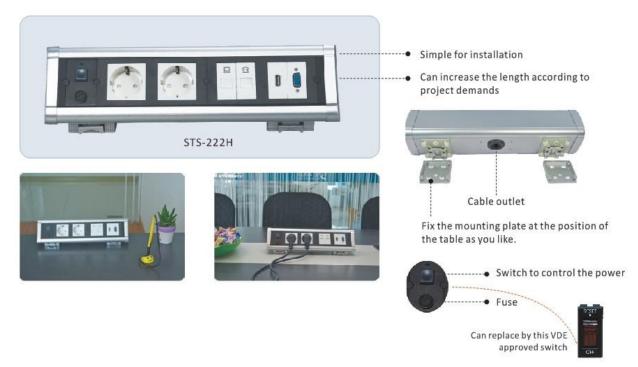

# **STS-222H DESKTOP SOCKET**

### Features:

- Innovative technology and attractive design to serve your modern workplace
- Bringing electrical and data service to your desk
- Keep your cords clean and concealed with the stylish and functional desktop boxes.
- · Design with ON DESK
- Elegant planar process
- •·Length is customized available
- Easily screw up way fixing

#### **Basic Data:**

● · Model No: STS-222

•Main material: Aluminum/Plastic
•Surface color: Silver or matt black
•Standard Modules capacity: 8

●·Available modules: Type 45=F Series and Type 120=A series

● · Height of products: 38.5mm

• Standard Length of products: 150mm.

• Note: (The length can be customized according to customer request)

### **Technical Details:**

- On-Desk box easily fix with screw
- · Cables run behind the table
- · Switch to control the power
- Fused