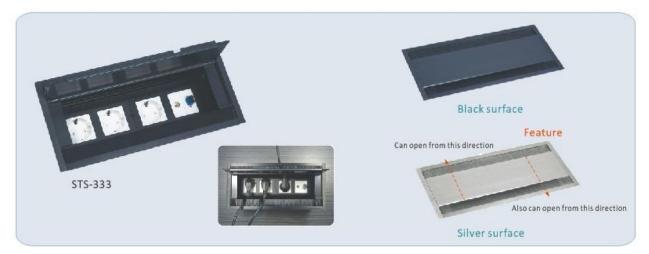

### **STS-333DESKTOPBOX**

#### Features:

- Innovative technology and attractive design to serve your modern workplace
- •Bringing electrical and data service to your desk
- Keep your cords clean and concealed with the stylish and functional desktop boxes.
- Design with IN DESK
- Elegant planar process
- Cable out from both sides
- Length is customized available

#### **Basic Data:**

- Model No: STS-333; STS-333D (With Soft Closing Device)
- Panel material: Aluminum
- •Base material: Aluminum
- Surface color: Silver or matt black
- Standard Modules capacity: 8
- Available modules: Type 45=F Series and Type 120=A series
- Standard Cutout size: 153\*138mm with 6mm insert cutout
- Height of products: 124mm
- Standard Length of products: 152mm.
- Note: (The length can be customized according to customer request)

## **Technical Details:**

• Built-in box with manual cover turning

- Cables run underneath the tabletop
- Plug available from both size
- Brush for dustproofing
- Cable running way