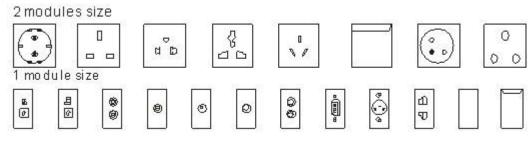

ctional desktop boxes.
- Design with IN DESK
- Elegant planar process
- Cable out from both sides
- Length is customized available

#### **Basic Data:**

- Model No: STS-333; STS-333D (With Soft Closing Device)
- Panel material: Aluminum
- •Base material: Aluminum
- Surface color: Silver or matt black
- Standard Modules capacity: 8
- Available modules: Type 45=F Series and Type 120=A series
- Standard Cutout size: 153\*138mm with 6mm insert cutout
- Height of products: 124mm
- Standard Length of products: 152mm.
- Note: (The length can be customized according to customer request)

## **Technical Details:**

• Built-in box with manual cover turning

- Cables run underneath the tabletop
- Plug available from both size
- Brush for dustproofing
- Cable running way

# Part of F series Modules